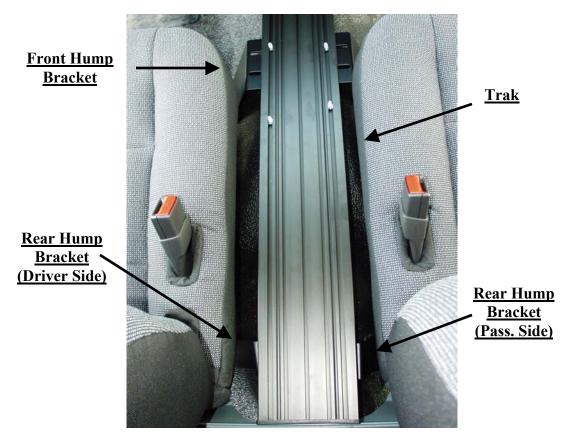

# 2. MOUNT ASSEMBLED TRAK-MOUNT:

- Attach the driver and passenger side front hump brackets to the inner front seat bolts.
- Place Trak-Mount assembly so rear hump bracket are between floor of vehicle and seat base.
- Re-mount seats assembly and tighten all hardware.
- Mount equipment (consoles, control heads, etc).